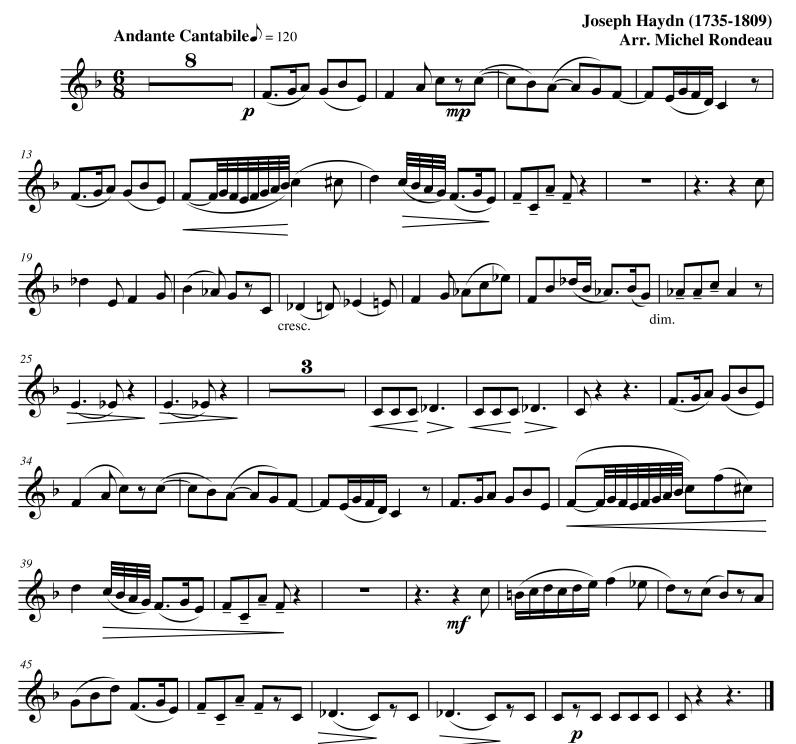

### **OPTIONAL:** AWARD OF EXCELLENCE EXCERPT

You are only required to play this excerpt if you submitted the Award of Excellence materials during the application process.

| Haydn | Trumpet Concerto in Eb - 2nd movement | (as enclosed) |
|-------|---------------------------------------|---------------|
|       | (count all rests)                     |               |

## Haydn

Note: Candidates may play on their choice of pitched trumpet.