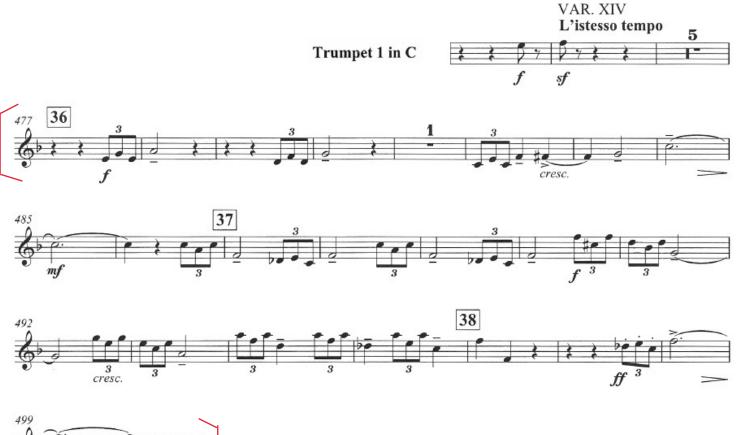

rushka (1947) - Ballerina's Dance               | (as enclosed) |
| 6) Respighi         | Pina di Roma - 2nd movement                        | (as enclosed) |
| 7) Rachmaninoff     | Rhapsody on a Theme of Paganini - Variatioin XIV   | (as enclosed) |
| 8) Tchaikovsky      | Symphony #4 - 1st movement                         | (as enclosed) |

### **OPTIONAL:** AWARD OF EXCELLENCE EXCERPT

You are only required to play this excerpt if you submitted the Award of Excellence materials during the application process.

Π

## Haydn

Note: Candidates may play on their choice of pitched trumpet.

# **Eb Trumpet**



## 2) Beethoven

Trumpet in Bb



3) Mussorgsky/Ravel



## 4) Dvorak 4a) Trumpet 2, Mvt 1



### 4b) Trumpet 1, Mvt 2



5) Stravinsky



<sup>6)</sup> Respighi



# 7) Rachmaninoff





# 8) Tchaikovsky

# Trompete 1 in F