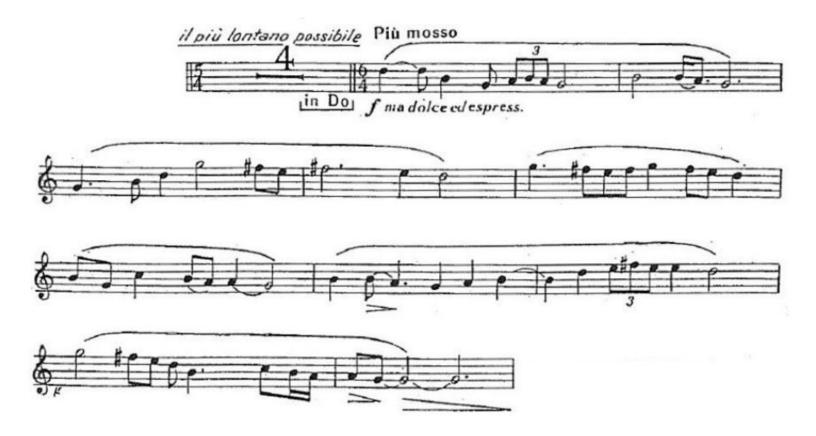

travinsky       | Petrushka (1947) - Ballerina's Dance               | (as enclosed) |
| 6) Respighi         | Pina di Roma - 2nd movement                        | (as enclosed) |
| 7) Rachmaninoff     | Rhapsody on a Theme of Paganini - Variatioin XIV   | (as enclosed) |
| 8) Tchaikovsky      | Symphony #4 - 1st movement                         | (as enclosed) |

### **OPTIONAL:** AWARD OF EXCELLENCE EXCERPT

You are only required to play this excerpt if you submitted the Award of Excellence materials during the application process.

Π

## Haydn

Note: Candidates may play on their choice of pitched trumpet.

# **Eb Trumpet**



## 2) Beethoven

Trumpet in Bb



3) Mussorgsky/Ravel



## 4) Dvorak 4a) Trumpet 2, Mvt 1



### 4b) Trumpet 1, Mvt 2



5) Stravinsky



<sup>6)</sup> Respighi



# 7) Rachmaninoff





# 8) Tchaikovsky

# Trompete 1 in F