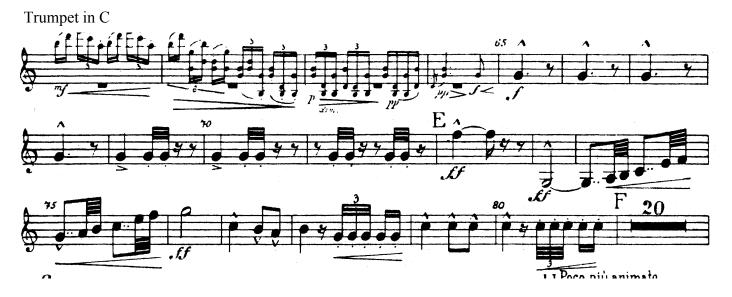

vt 1 and 4b) Mvt 2 | (as enclosed) |
| 5) Stravinsky       | Petrushka (1947) - Ballerina's Dance               | (as enclosed) |
| 6) Respighi         | Pina di Roma - 2nd movement                        | (as enclosed) |
| 7) Rachmaninoff     | Rhapsody on a Theme of Paganini - Variatioin XIV   | (as enclosed) |
| 8) Tchaikovsky      | Symphony #4 - 1st movement                         | (as enclosed) |

### **OPTIONAL:** AWARD OF EXCELLENCE EXCERPT

You are only required to play this excerpt if you submitted the Award of Excellence materials during the application process.

Π

## Haydn

Note: Candidates may play on their choice of pitched trumpet.

# **Eb Trumpet**



## 2) Beethoven

Trumpet in Bb



3) Mussorgsky/Ravel



## 4) Dvorak 4a) Trumpet 2, Mvt 1



### 4b) Trumpet 1, Mvt 2



5) Stravinsky



<sup>6)</sup> Respighi



# 7) Rachmaninoff





# 8) Tchaikovsky

# Trompete 1 in F