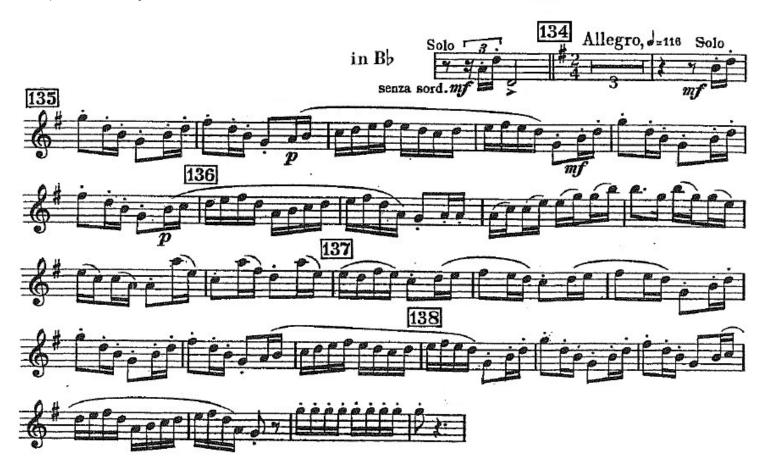

2 | (as enclosed) |
| 5) Stravinsky       | Petrushka (1947) - Ballerina's Dance               | (as enclosed) |
| 6) Respighi         | Pina di Roma - 2nd movement                        | (as enclosed) |
| 7) Rachmaninoff     | Rhapsody on a Theme of Paganini - Variatioin XIV   | (as enclosed) |
| 8) Tchaikovsky      | Symphony #4 - 1st movement                         | (as enclosed) |

### **OPTIONAL:** AWARD OF EXCELLENCE EXCERPT

You are only required to play this excerpt if you submitted the Award of Excellence materials during the application process.

Π

## Haydn

Note: Candidates may play on their choice of pitched trumpet.

# **Eb Trumpet**



## 2) Beethoven

Trumpet in Bb



3) Mussorgsky/Ravel



## 4) Dvorak 4a) Trumpet 2, Mvt 1



### 4b) Trumpet 1, Mvt 2



5) Stravinsky



<sup>6)</sup> Respighi



# 7) Rachmaninoff





# 8) Tchaikovsky

# Trompete 1 in F