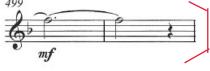

### **OPTIONAL:** AWARD OF EXCELLENCE EXCERPT

You are only required to play this excerpt if you submitted the Award of Excellence materials during the application process.

| Haydn | Trumpet Concerto in Eb - 2nd movement | (as enclosed) |
|-------|---------------------------------------|---------------|
|       | (count all rests)                     |               |

## Haydn

Note: Candidates may play on their choice of pitched trumpet.

# **Eb Trumpet**